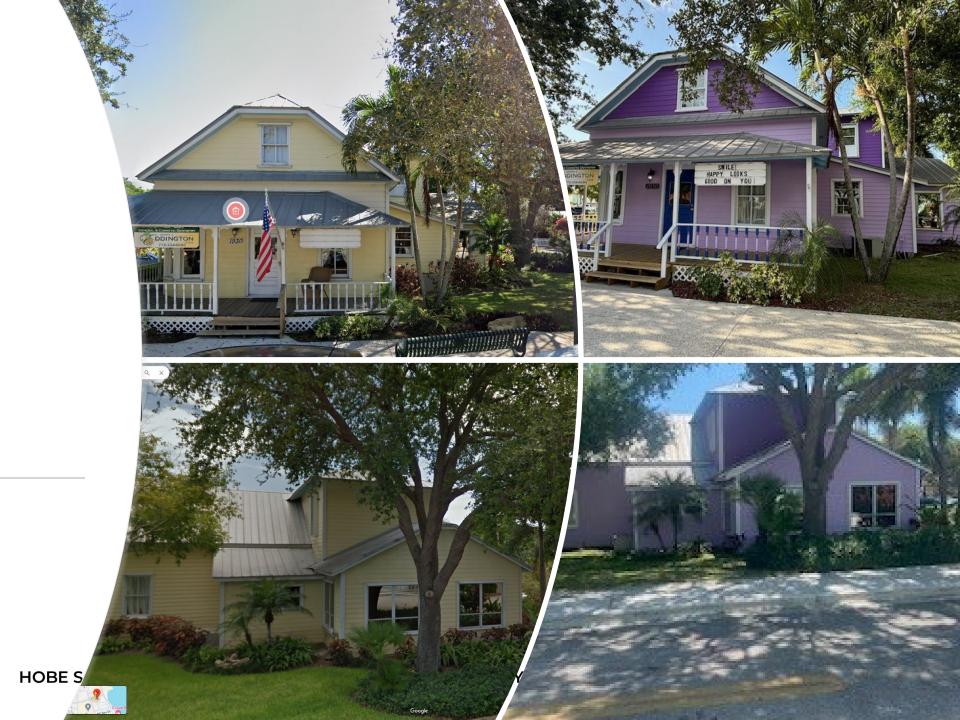

## **Investment Program**

Project Completion Report Applicant No. 010 – Jensen Beach CRA Property Improvement 1930 NE Jensen Beach Boulevard ACJB LLC

### **APPLICANT #010**

- Presented to CRA Board: March 25, 2024
- Property Owner: ACJB LLC (Paul & Linda Kurkechian)
- Location: 1930 NE Jensen Beach Blvd (JB CRA)
- **Program Type:** Property Improvement
- Proposed Building Improvements: Paint Exterior of Building
- Improvements completed: May 2024
- **Reimbursed:** \$7,600 June 2024
- Owner Contribution: \$1,900

#### Comments from the applicant:

- We love the look of the building and the fabulous paint color.
- We have had several comments on how nice the building looks, and our tenants love it!
- Highly recommend the CRA Investment
  We would not have been able to update
  our look without the assist from Martin
  County.

## Before and After