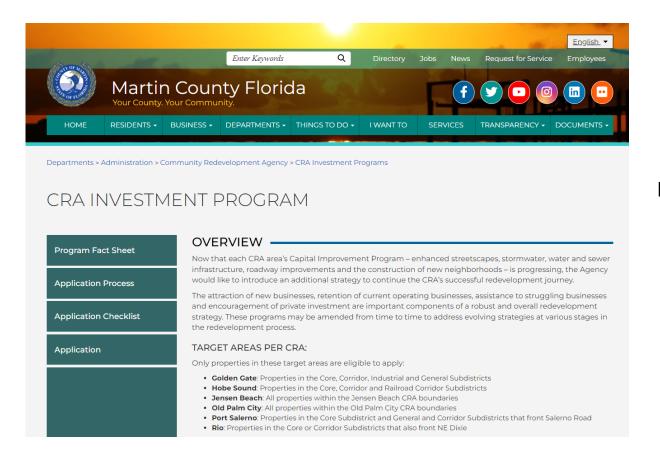

## **ABOUT THE PROGRAM**

Now that each CRA area has completed enhanced streetscapes, stormwater, water and sewer infrastructure and roadway improvements, the Agency has introduced an additional strategy to continue the CRA's successful redevelopment journey. The CRA Investment Program was presented and approved by the Board of County Commissioners on 11/22/2022. This program is a CRA-wide program available to commercial property owners and businesses within the six (6) CRA areas and is intended to facilitate successful redevelopment by addressing individual area needs through targeted programs like the **Property Improvement** and the **Fence/Landscape Program**.

Only properties in these target areas are eligible to apply

**OLD PALM CITY** 

RIO