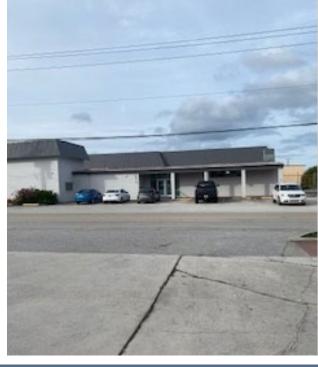

**Building Improvements Completed**: Paint entire building

including walls and roof = **Total Project Cost:** \$45,550

**Reimbursed:** \$20,000 - October 2023

**Owner Contribution:** \$25,550

RIO

**OLD PALM CITY** 

### **BEFORE & AFTER PICTURES**