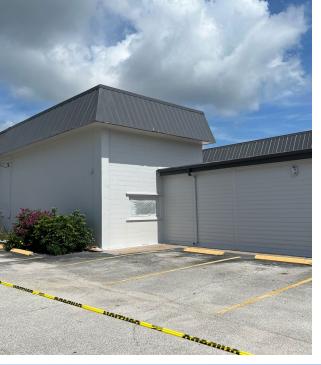

**Building Improvements Completed**: Paint entire building

including walls and roof = **Total Project Cost:** \$45,550

**Reimbursed:** \$20,000 - October 2023

**Owner Contribution:** \$25,550

RIO

**OLD PALM CITY** 

### **BEFORE & AFTER PICTURES**