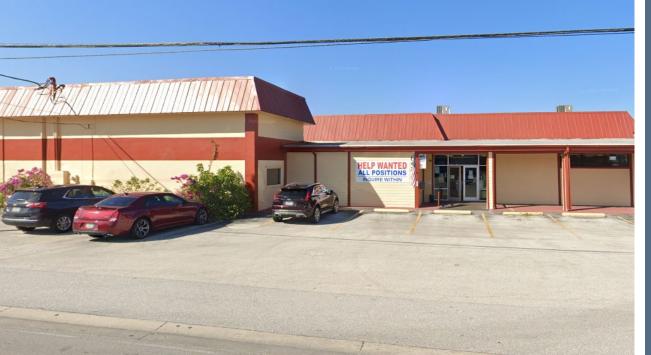

#### APPLICANT #005

Presented to CRA Board: April 24, 2023

**Improvements completed:** October 2023

**Property Owner:** Driftwood Industrial LLC

**Location:** 657 NE Dixie Hwy, Rio

**Program Type:** Property Improvement

**Building Improvements Completed**: Paint entire building

including walls and roof = **Total Project Cost:** \$45,550

**Reimbursed:** \$20,000 - October 2023

**Owner Contribution:** \$25,550

RIO

**OLD PALM CITY** 

### **BEFORE & AFTER PICTURES**