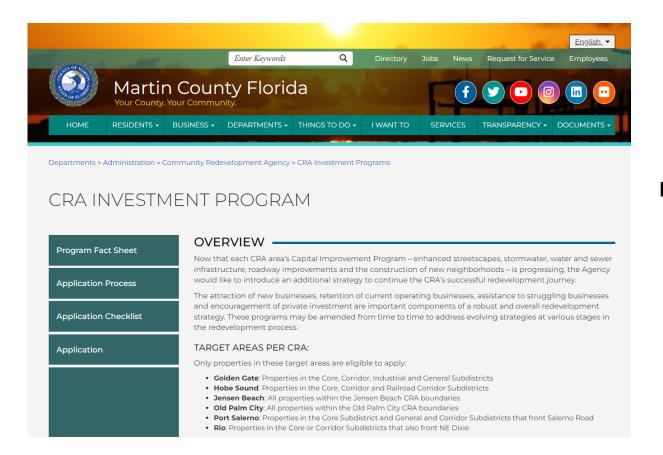

#### **ABOUT THE PROGRAM**

Now that each CRA area has completed enhanced streetscapes, stormwater, water and sewer infrastructure and roadway improvements, the Agency has introduced an additional strategy to continue the CRA's successful redevelopment journey. The CRA Investment Program was presented and approved by the Board of County Commissioners on 11/2022. This program is a CRA-wide program available to commercial property owners and businesses within the six (6) CRA areas and is intended to facilitate successful redevelopment by addressing individual area needs through targeted programs like the **Property Improvement** and the Fence/Landscape Program.

RIO

**OLD PALM CITY** 

- **Golden Gate**: Properties in the Core, Corridor, Industrial, and General **Subdistricts**
- **Hobe Sound**: Properties in the Core, Corridor, and Railroad Corridor **Subdistricts**
- **Jensen Beach**: All properties within the Jensen Beach CRA boundaries
- **Old Palm City**: All properties within the Old Palm City CRA boundaries
- **Port Salerno**: Properties in the Core Subdistrict and General and Corridor Subdistricts that front Salerno Road
- Rio: Properties in the Core or Corridor Subdistricts that also front NE Dixie

Only properties in these target areas are eligible to apply

### WHERE TO APPLY

Packet (in the back/Admin building)

martin.fl.us/CRAInvestmentProgram

**OLD PALM CITY** 